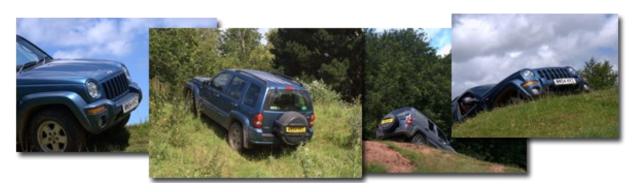

## **Team Building Activities**

Buckland is the perfect location to bring teams together to experience interactive and challenging activities, testing group communication skills and the ability to overcome obstacles.

Add in an overnight stay with your team and dine in one of our restaurants, while reminiscing and laughing about the day's activities.

We offer a variety of options including; archery, off site 4 x 4 driving, fly fishing, golf, mini safaris and giant lawn games.

Activities start from £25.00 a head per hour.

Going offsite? Ask us about picnic lunch options!

Please contact our team for further Information:

e: enquiries@bucklandtoutsaints.co.uk t: 01548 853 055