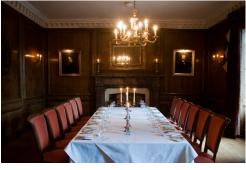

## Private Dining

Private dining is available in the Blue Room, the Queen Anne and the Kestrel Suite.

Each room is perfect for entertaining clients, friends and colleagues and can be used for private drinks receptions.

#### Queen Anne

Complete with decadent lighting, plush furnishings and wood panelled walls, the Queen Anne is a great choice for impressive corporate dining.

Capacity: 48