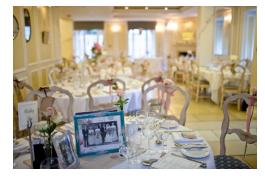

## Private Dining

Private dining is available in the Blue Room, the Queen Anne and the Kestrel Suite.

Each room is perfect for entertaining clients, friends and colleagues and can be used for private drinks receptions.