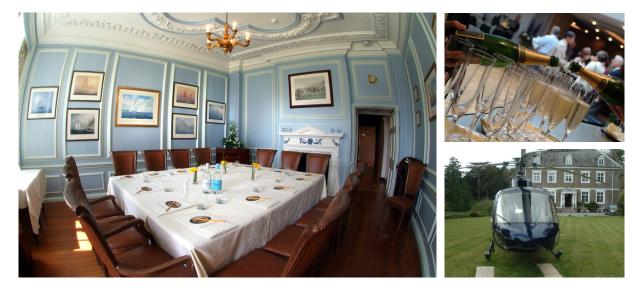

## Floor Plans & Meeting Room Capacities

| Function Room | Boardroom | Cabaret | Theatre | Dinner |
|---------------|-----------|---------|---------|--------|
| Blue Room     | 20        | 16      | 25      | 20     |
| Queen Anne    | 24        | 30      | 40      | 48     |
| Kestrel Suite | 50        | 60      | 60      | 120    |

## Private Dining

Private dining is available in the Blue Room, the Queen Anne and the Kestrel Suite.

Each room is perfect for entertaining clients, friends and colleagues and can be used for private drinks receptions.

#### Blue Room

One of our two smaller dining rooms, the Blue Room is the perfect space for a smaller dinner, with stunning views of the grounds.

Capacity; 20

#### Queen Anne

Complete with decadent lighting, plush furnishings and wood panelled walls, the Queen Anne is a great choice for impressive corporate dining.

Capacity: 48